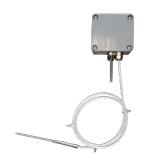

## NEW WIRELESS BOX

- Dual temperature reading (air blow & product core temp.)
- Rechargeable by induction
- Real-time display of temperatures