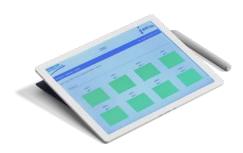

## CONTROL PANEL ON TABLET

- Product identification
- Reached target temperature alarm
- Settable alarm threshold
- · Input/output display