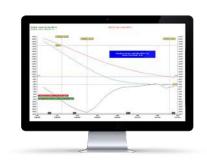

## **ACFRI SOFT**

- Data recording and archiving on PC
- Automatic cycle time display
- Cycle graphs viewing, printing and archiving
- RJ45 Ethernet connection and remote access
- Conformity cycle history
- Multi-user software