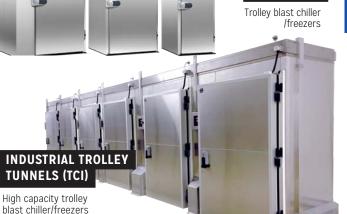

### TCI INDUSTRY PRICE LIST

8 large tunnel models specially designed for industrial trucks

**35,000 BLAST CHILLERS FREEZERS DELIVERED ALL OVER THE WORLD** 