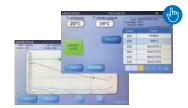

### WIFI TOUCH

Monitor your cycles continuously on a tablet or PC with the WIFI TOUCH wireless probes.

- · Product identification
- · Attained temperature alarm
- · Induction rechargeable
- · Dual measurement of ambient and core temperature
- · Real time temperature graph